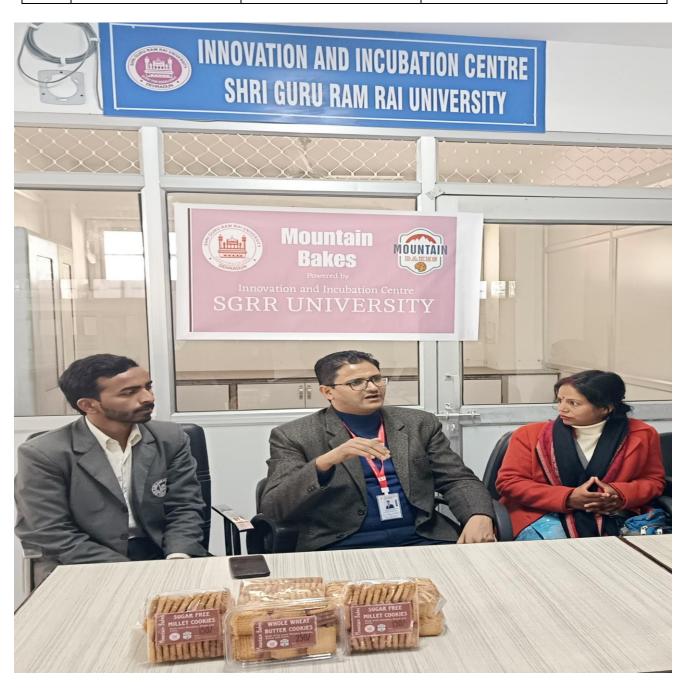

### **Innovation and Incubation Centre**

Shri Guru Ram Rai University Dehradun, Uttarakhand

### **MSME** resisted Enterprise

| S.<br>No. | Name of the founder | Name of the startup | Date of the Udyam registration |
|-----------|---------------------|---------------------|--------------------------------|
| 1         | Amandeep            | Mountain Bakes      | 19/02/2024                     |

### Annexure 1